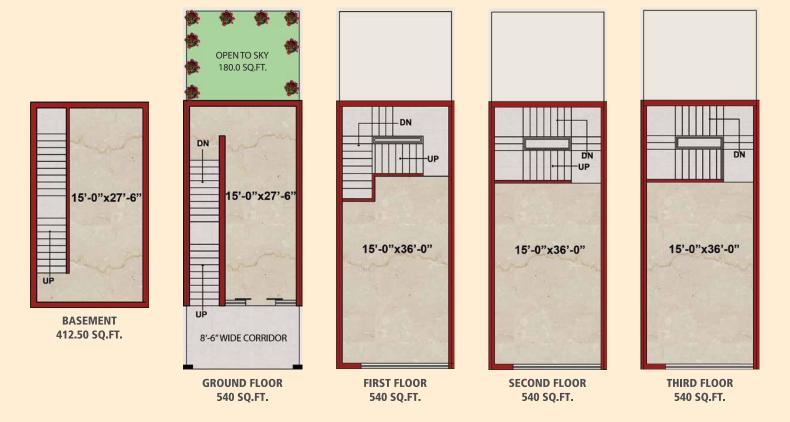

### LOCATION ADVANTAGES

- An Integral part of TDI City Mega Township Project Sector-74A, 92, 116,117,118 & 119 Mohali.
- Located on 200ft wide International Airport Road & adjoining PUDA Gateway City.
- Multiple connectivity to all sectors of Mohali & Chandigarh.
- Centrally located in and around 1000 acres of residential areas.
- Mohali International Airport Road passing through TDI City serves as a gateway for Haryana, Himachal Pradesh, Jammu & Kashmir & whole of Punjab.

### SITE PLAN



# **LEGEND**

- 1. SITE FOR MULTIPLEX / FOOD COURT / SERVICE APARTMENTS / ENTERTAINMENT/ SHOPPING / OFFICE SPACES 4195.77 SQ. YDS.
- 2. SITE FOR ANCHOR STORE 710.0 SQ. YDS.
- 3. SITE FOR HOTEL 1130.0 SQ. YDS.
- 4. SCO 672-685 | 264.0 SQ. YDS.
- 5. SCO 601-671 | 80.0 SQ. YDS.

## **FLOOR PLAN**



### PLOT SIZE = 80 SQ. YDS.



PLOT SIZE = 264 SQ. YDS.





#### TDI INFRATECH LTD.

Head Office: 10, Shaheed Bhagat Singh Marg, Near Gole Market, New Delhi - 110001

Regional Office: SCO 144-145, 200 FT Wide Airport Road, Sector -117, TDI City, Mohali T: 8558807770-1-2-3

Contact: 011-49133333 Website: www.tdiinfratech.com | www.tdigroupmohali.net

1 sq.mtr. = 10.764 sq.ft.

Disclaimer!: In the interst of maintaining high standard, all floor plans, layout plans, areas, dimensions and specifications are indicative and subject to change as decided by the company or by any competent authority. Soft furnishing, cupboards, furniture and gadgets are not part of the offering. All images are an artistic conceptualization and do not purport to replicate the exact products.

#### CONNECT WITH US