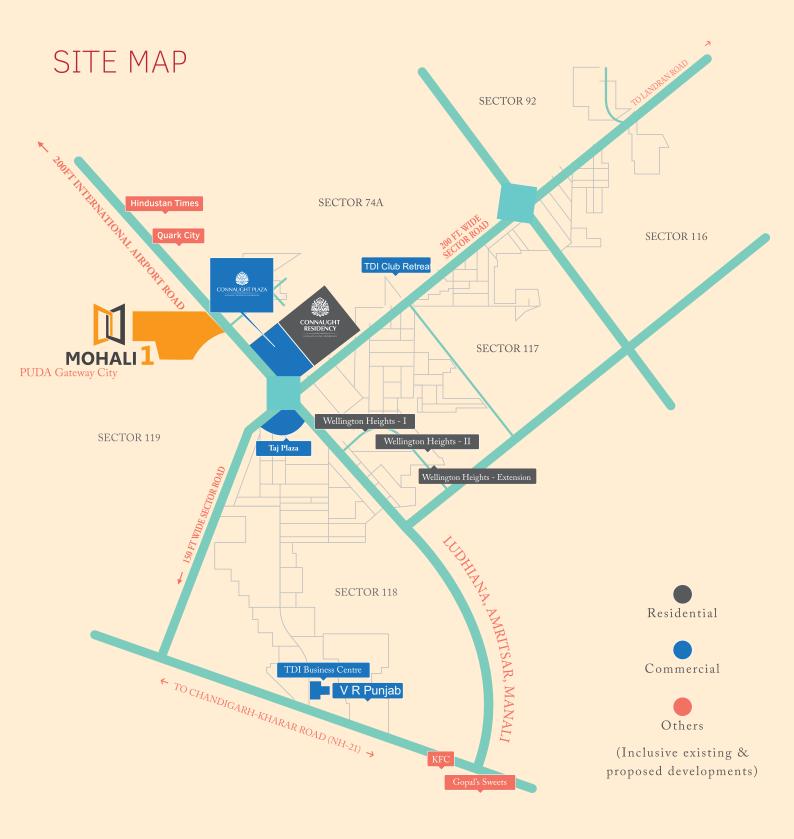

### LOCATION ADVANTAGES

- An Integral part of TDI City Mega Township Project Sector-74A, 92, 116,117,118 & 119 Mohali.
- Located on 200ft wide International Airport Road & adjoining PUDA Gateway City.
- Multiple connectivity to all sectors of Mohali & Chandigarh.
- Centrally located in and around 1000 acres of residential areas.
- Mohali International Airport Road passing through TDI City serves as a gateway for Haryana, Himachal Pradesh, Jammu & Kashmir & whole of Punjab.

### SITE PLAN