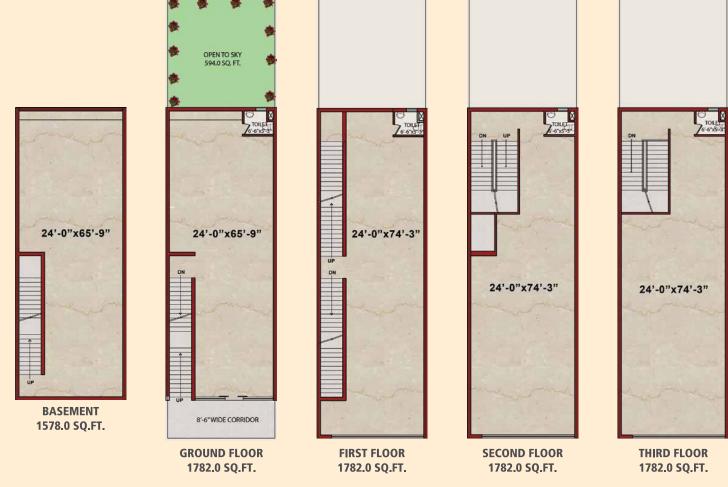

- An Integral part of TDI City Mega Township Project Sector-74A, 92, 116,117,118 & 119 Mohali.
- Located on 200ft wide International Airport Road & adjoining PUDA Gateway City.
- Multiple connectivity to all sectors of Mohali & Chandigarh.
- Centrally located in and around 1000 acres of residential areas.
- Mohali International Airport Road passing through TDI City serves as a gateway for Haryana, Himachal Pradesh, Jammu & Kashmir & whole of Punjab.

### SITE PLAN



# **LEGEND**

- 1. SITE FOR MULTIPLEX / FOOD COURT / SERVICE APARTMENTS / ENTERTAINMENT/ SHOPPING / OFFICE SPACES 4195.77 SQ. YDS.
- 2. SITE FOR ANCHOR STORE 710.0 SQ. YDS.
- 3. SITE FOR HOTEL 1130.0 SQ. YDS.
- 4. SCO 672-685 | 264.0 SQ. YDS.
- 5. SCO 601-671 | 80.0 SQ. YDS.

## **FLOOR PLAN**



### PLOT SIZE = 80 SQ. YDS.



PLOT SIZE = 264 SQ. YDS.





#### TDI INFRATECH LTD.

Head Office: 10, Shaheed Bhagat Singh Marg, Near Gole Market, New Delhi - 110001

Regional Office: SCO 144-145, 200 FT Wide Airport Road, Sector -117, TDI City, Mohali T: 8558807770-1-2-3

Contact: 011-49133333 Website: www.tdiinfratech.com | www.tdigroupmohali.net

1 sq.mtr. = 10.764 sq.ft.

Disclaimer!: In the interst of maintaining high standard, all floor plans, layout plans, areas, dimensions and specifications are indicative and subject to change as decided by the company or by any competent authority. Soft furnishing, cupboards, furniture and gadgets are not part of the offering. All images are an artistic conceptualization and do not purport to replicate the exact products.

#### CONNECT WITH US ON:













#### LOAN AVA