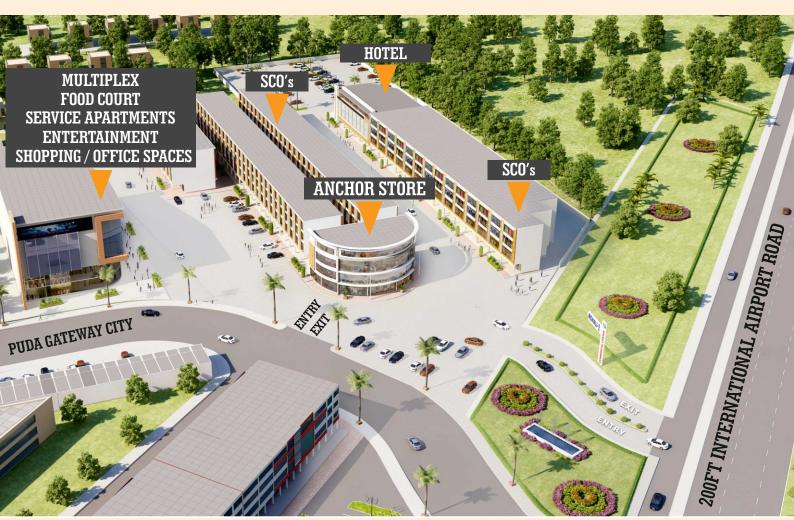

• Food • Hotel • Retail • Entertainment • Multiplex • Service Apartments • Office Spaces —— SECTOR-119 ——

# COMMERCIAL SCO's & BUILT-UP UNITS LOCATED AT 200FT WIDE INTERNATIONAL AIRPORT ROAD

(80 SQ. YDS.)

(264 SQ. YDS.)

### LOCATION ADVANTAGES

- An Integral part of TDI City Mega Township Project Sector-74A, 92, 116,117,118 & 119 Mohali.
- Located on 200ft wide International Airport Road & adjoining PUDA Gateway City.
- Multiple connectivity to all sectors of Mohali & Chandigarh.
- Centrally located in and around 1000 acres of residential areas.
- Mohali International Airport Road passing through TDI City serves as a gateway for Haryana, Himachal Pradesh, Jammu & Kashmir & whole of Punjab.