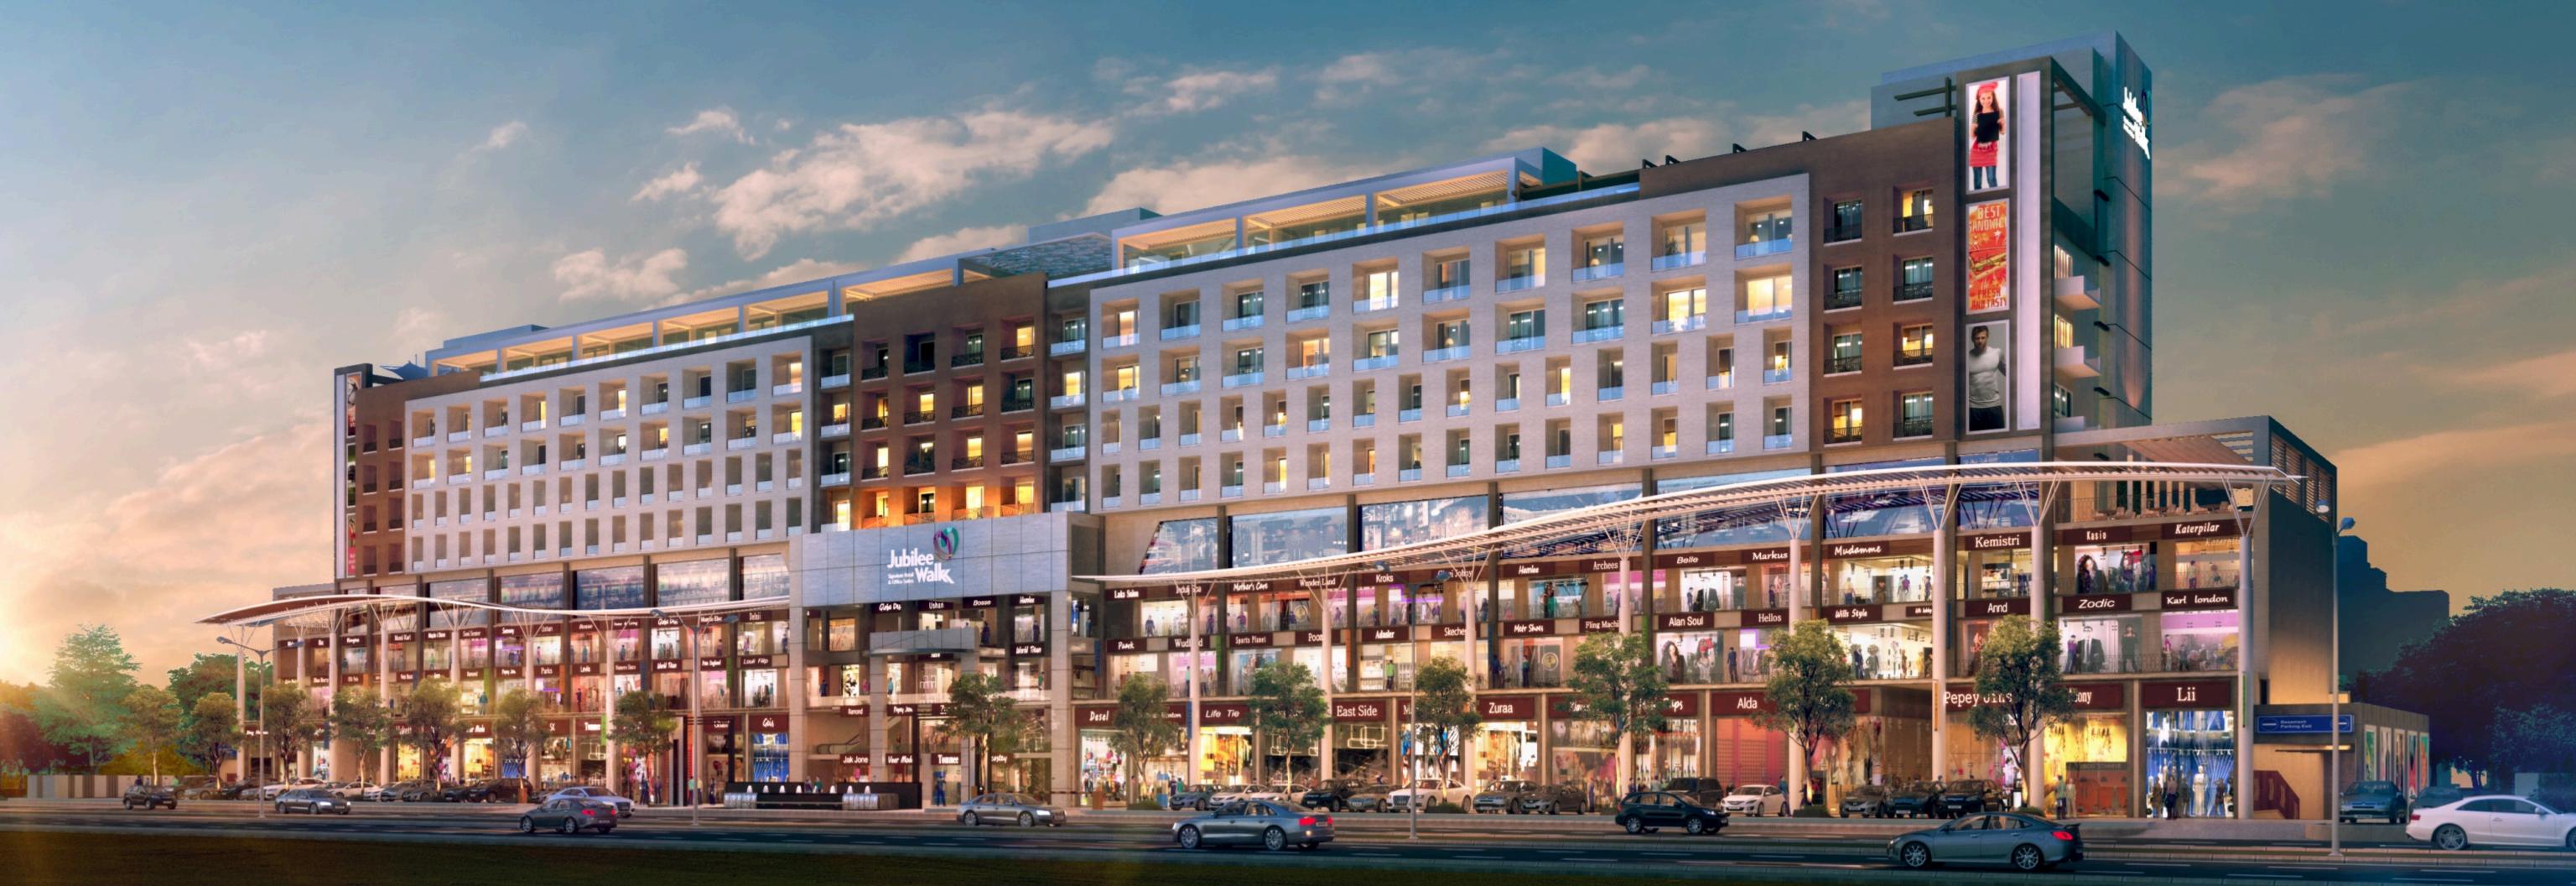

## A COSMOPOLITAN MIX

On Himalaya Marg, sector 70- Mohali, Jubilee Walk is the first High street Signature retail and office suites landmark, offering future ready retail, dining and workspaces. The project offers some unique features such as double height lobby for Office Suites, parking space in front of Showrooms and much more that can impress anyone at the very first sight. Jubilee Walk boost of conveniences and unmatched amenities desired by every urban heart.

### AKEYTO PROFESSIONAL GROWTH

Embodying the peak of luxury, flamboyance and the highest tier of exclusivity, Jubilee Walk truly personifies the ideal environment for today's modern and forward-thinking crowd. Boasting a modern design that befits its overall concept, the Signature Retail, F&B/Entertainment Hub is enveloped in a contemporary façade design. Luxuriate in the extravagance that Jubilee Walk has to offer, because it will be an experience like no other.

Retail showrooms at Jubilee Walk are the soul of this development, giving a whole new meaning to commercial activities. Here, you will witness Double Height Showrooms on ground level with 22 ft. height for the first time in Mohali. All retail showrooms offered faces 100 ft. wide Himalaya Marg that will give brands and business a high visibility. Ground level and upper ground level is lined by Bay Shops, facing premium residential areas. Jubilee Walk being in the premium catchment area will experience strong walk-ins.