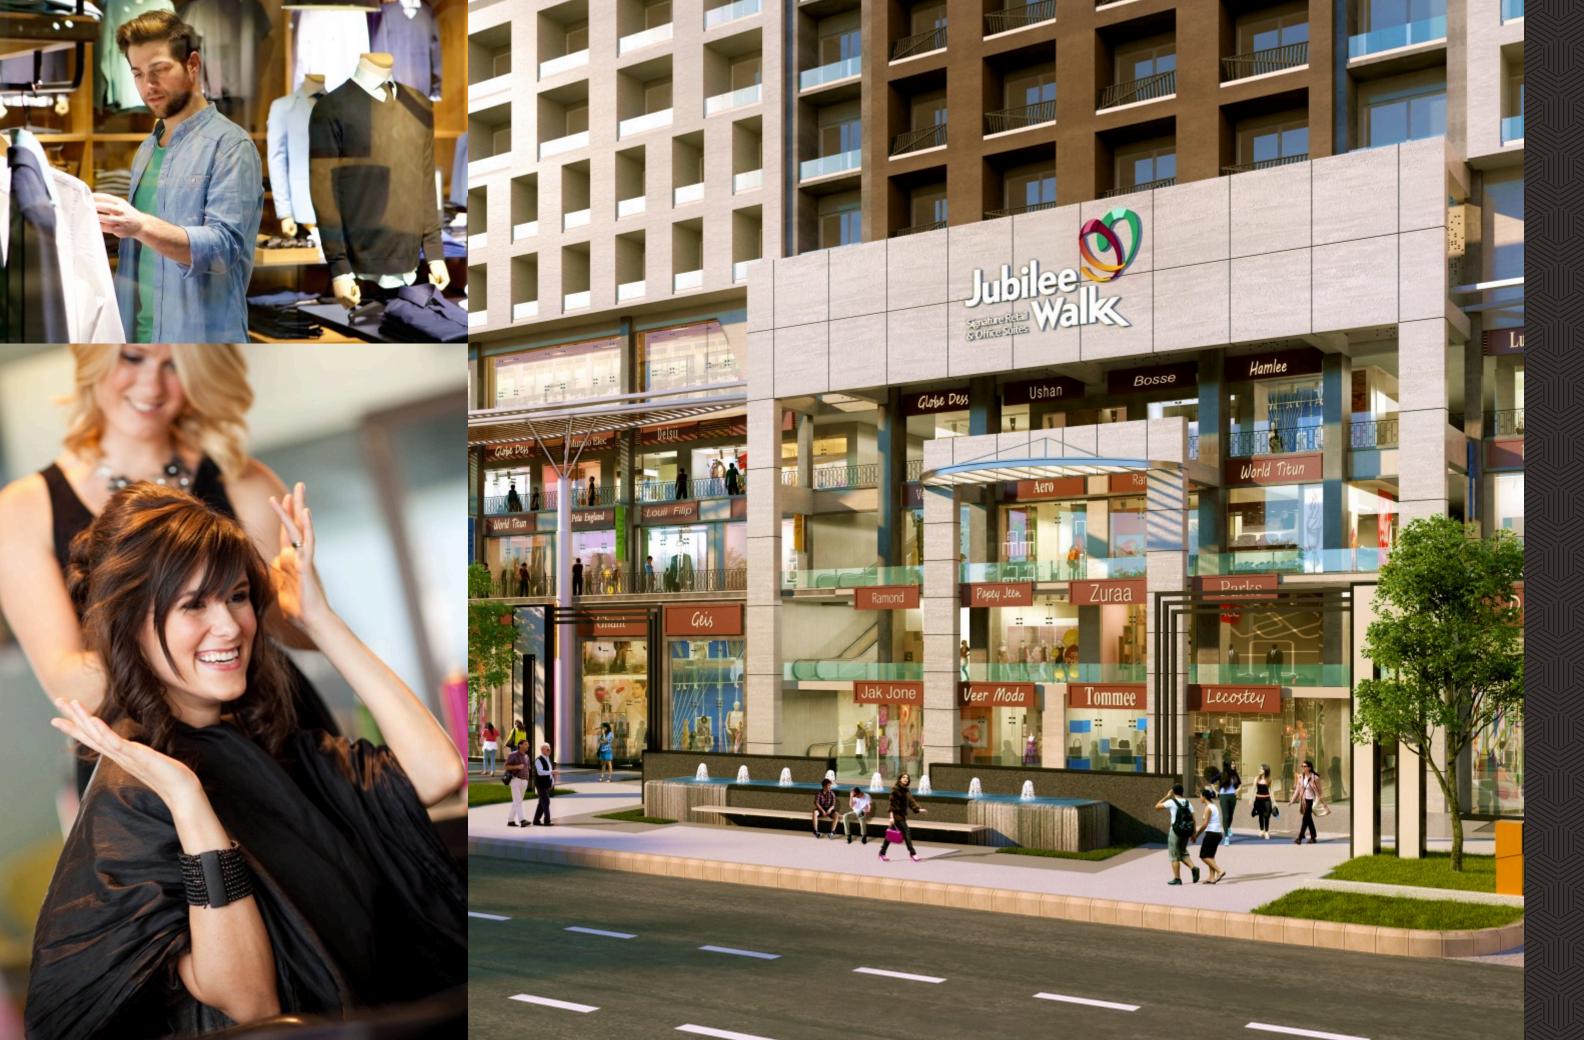

### IMPACTFUL IMPRESSION

Jubilee Walk firmly believes that beauty of any structure definitely catches the eye but practicality of the space captures the heart. This very thought is what helped us to bring in something that the residents of Mohali have never experienced before - Upper Street Retail Spaces. Level I and II in Jubilee Walk are spacious and thoughtfully well planned. Clearly visible from Himalaya Marg, the Upper Street Retail Spaces are easily assessable via lifts and escalator and seamlessly connected by common pathways and corridors.

#### Upper Street Retail Spaces Level 1 & 2

- Excellent visibility from Himalaya Marg
- Common walk way & Corridor
- 15 ft. visible front usage
- Accessible with 8 lifts and 2 Escalators
- Open from both side for natural light and ventilation
- 4 ft. wide service balcony with each unit on the rear side
- All units are connected so that shoppers can
- go from first to last unit without coming down.
- Ideal for wellness stores and salons, mobiles & accessories, apparels, electronics stores, restaurants, etc.