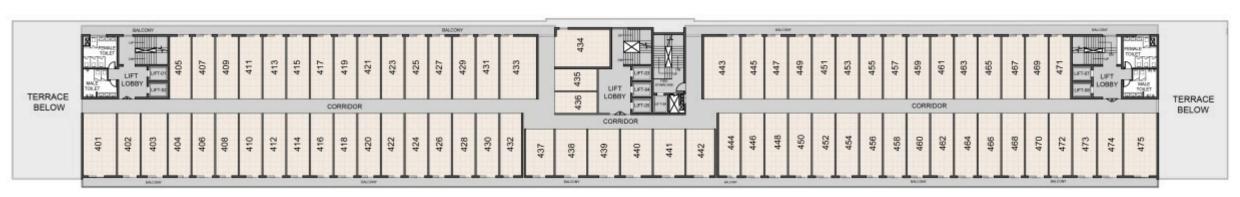

# AN ADDRESS TO DEMONSTRATE YOUR SUCCESS

Today's generation needs a place for work that is super stylish and practical, making their day to day tasks productive. Jubilee Walk offers first of its kind Office Suites in the heart of Mohali. The new age work spaces are tastefully designed, giving today's generation the much needed amenities. Located on level 4 to 7, Office Suites have air cooled corridors along with 4 ft. wide balcony. The design and concept is created by RSP, a Singapore based Design house with a view to flabbergast the people of Tricity.

#### Signature Office Suites Level 4 to 7

- Common air cooled corridors for all the offices
- Accessible with 8 lifts and 4 staircases
- Double Height entrance lobby on Ground Floor
- Separate drop off point for the office suites
- Office Suites has 4' wide Balcony
- Natural light and ventilation
- Provision for Air-conditioning
- Ideal for CAs, lawyers, consultants, logistic companies etc.