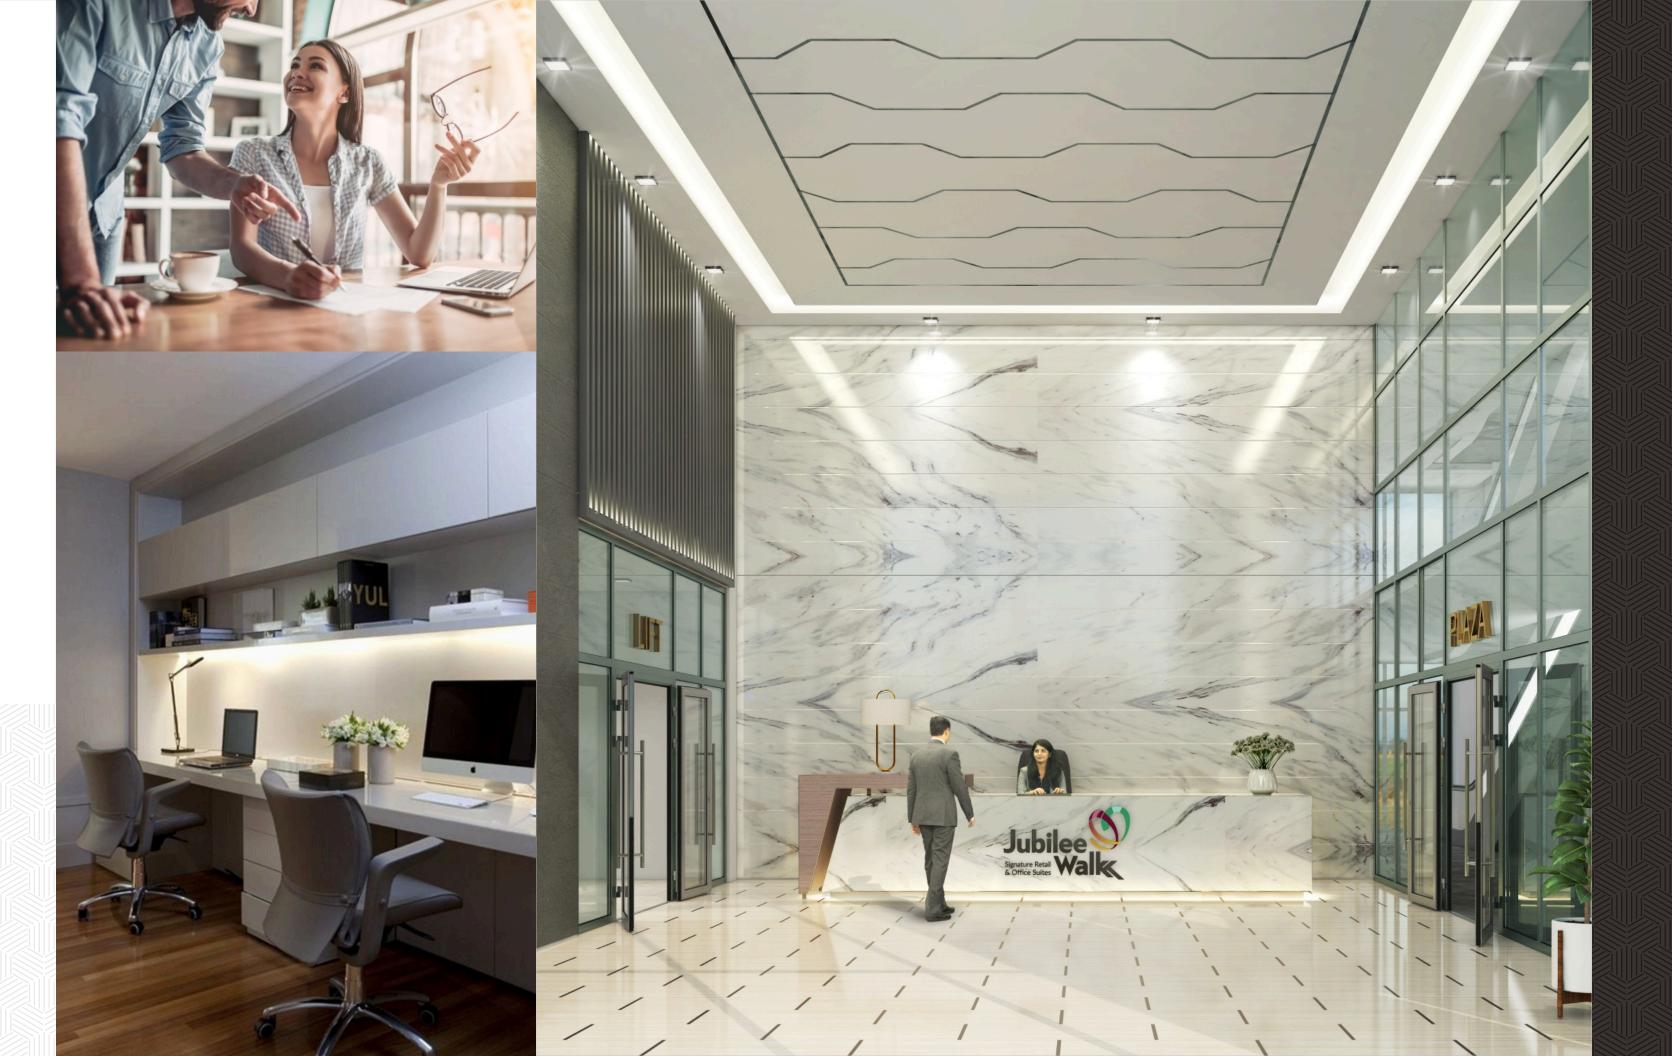

## A COSMOPOLITAN MIX

On Himalaya Marg, sector 70- Mohali, Jubilee Walk is the first High street Signature retail and office suites landmark, offering future ready retail, dining and workspaces. The project offers some unique features such as double height lobby for Office Suites, parking space in front of Showrooms and much more that can impress anyone at the very first sight. Jubilee Walk boost of conveniences and unmatched amenities desired by every urban heart.

# AN ADDRESS TO DEMONSTRATE YOUR SUCCESS

Today's generation needs a place for work that is super stylish and practical, making their day to day tasks productive. Jubilee Walk offers first of its kind Office Suites in the heart of Mohali. The new age work spaces are tastefully designed, giving today's generation the much needed amenities. Located on level 4 to 7, Office Suites have air cooled corridors along with 4 ft. wide balcony. The design and concept is created by RSP, a Singapore based Design house with a view to flabbergast the people of Tricity.

#### Signature Office Suites Level 4 to 7

- Common air cooled corridors for all the offices
- Accessible with 8 lifts and 4 staircases
- Double Height entrance lobby on Ground Floor
- Separate drop off point for the office suites
- Office Suites has 4' wide Balcony
- Natural light and ventilation
- Provision for Air-conditioning
- Ideal for CAs, lawyers, consultants, logistic companies etc.