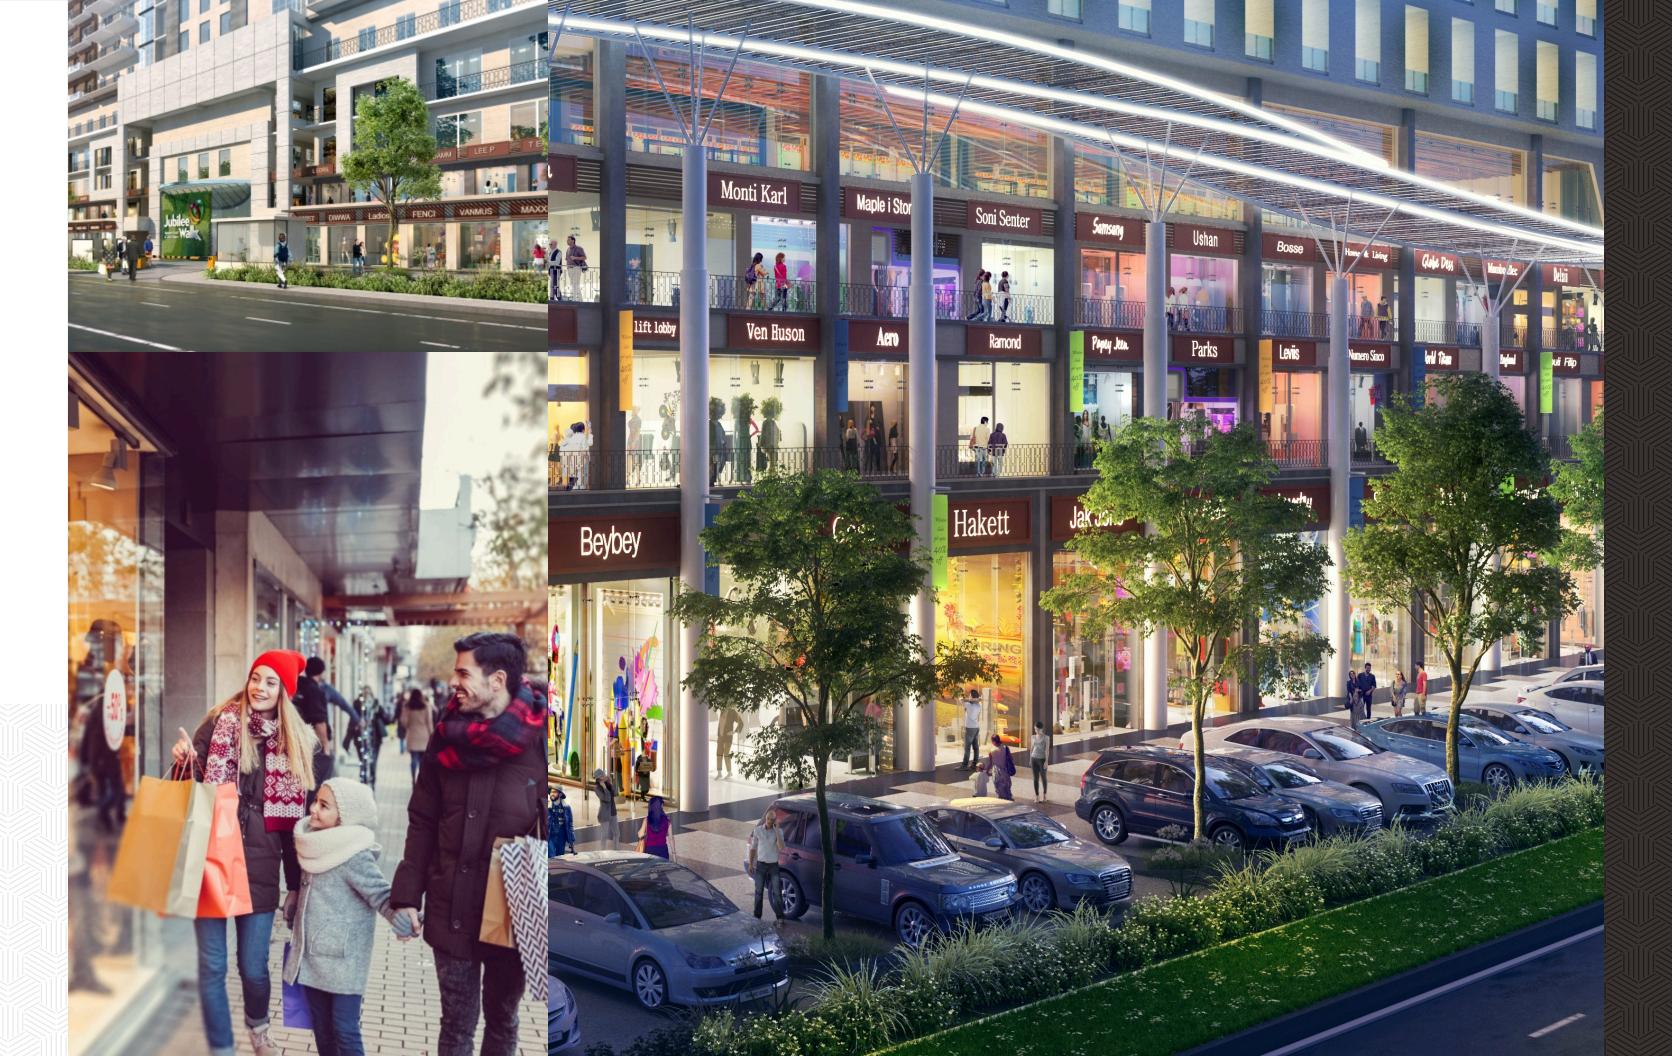

Retail showrooms at Jubilee Walk are the soul of this development, giving a whole new meaning to commercial activities. Here, you will witness Double Height Showrooms on ground level with 22 ft. height for the first time in Mohali. All retail showrooms offered faces 100 ft. wide Himalaya Marg that will give brands and business a high visibility. Ground level and upper ground level is lined by Bay Shops, facing premium residential areas. Jubilee Walk being in the premium catchment area will experience strong walk-ins.

#### Retail Showrooms Ground Level

- Double Height Showrooms (22 ft. height) on ground floor
- Open surface parking in front
- 15 ft. front usage
- All showrooms facing 100 ft. wide Himalaya Marg
- Unmatched visibility
- Provision for wet point and exhaust point
- Dedicated Walk way in front
- Natural Light and Sun facing
- Ideal for brand stores, lifestyle products, designer labels, electronics, cafes etc.

#### Bay Shops Ground & Upper Ground Level

- Bay shops facing premium residential area
- Dedicated Walkways and Corridor
- Wide open area in front for people movement and activities
- Provision for Wet Point
- Connected with Airport Road through 46' wide road
- Accessible with Lifts, Stairs and Escalators
- Ideal for eateries, take away, gifts shop,
- flower shops, boutiques, dry cleaners etc.