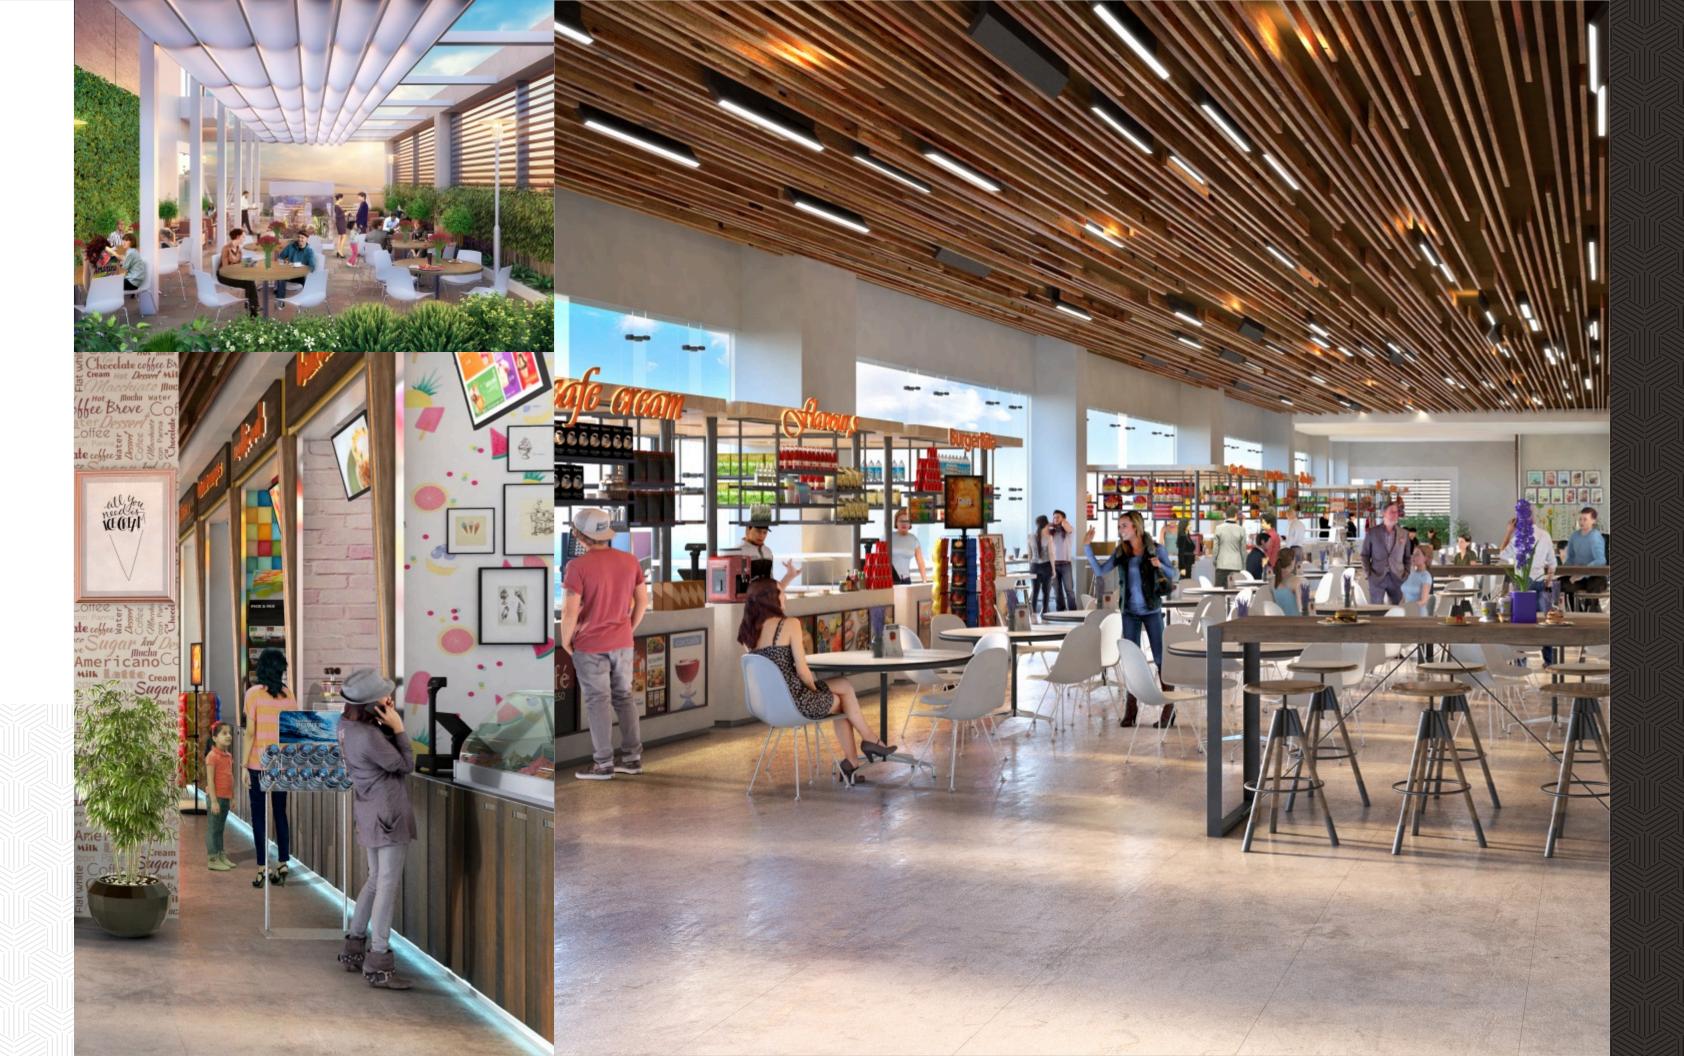

## SUMPTUOUS JOURNEY

Brace yourselves for the crème de la crème of the fine dining culture, and feel yourselves sink into the magnificence of Jubilee Walk. The 3rd floor hosts an impressive array of restaurants, food joints, kiosks and also offers open sitting on terrace, guaranteeing a splendid journey for your taste buds on a whole new level. Accompanied by immaculate surroundings and ambience that serves to heighten your senses as you dine, this culinary experience will be sure to etch itself into your consciousness.

#### Food Court / Fine Dining Level 3

- Centrally air-conditioned
   common designer sitting area
- Kiosk with different cuisines
- Accessible with Escalators and lifts
- Heavy footfall due to office goers
   and dwellers in the vicinity
- Open terrace sitting with food court
- Separate service balcony/utility lift
- Combination of Dry & Wet kiosks
- Sitting capacity for 450+ persons