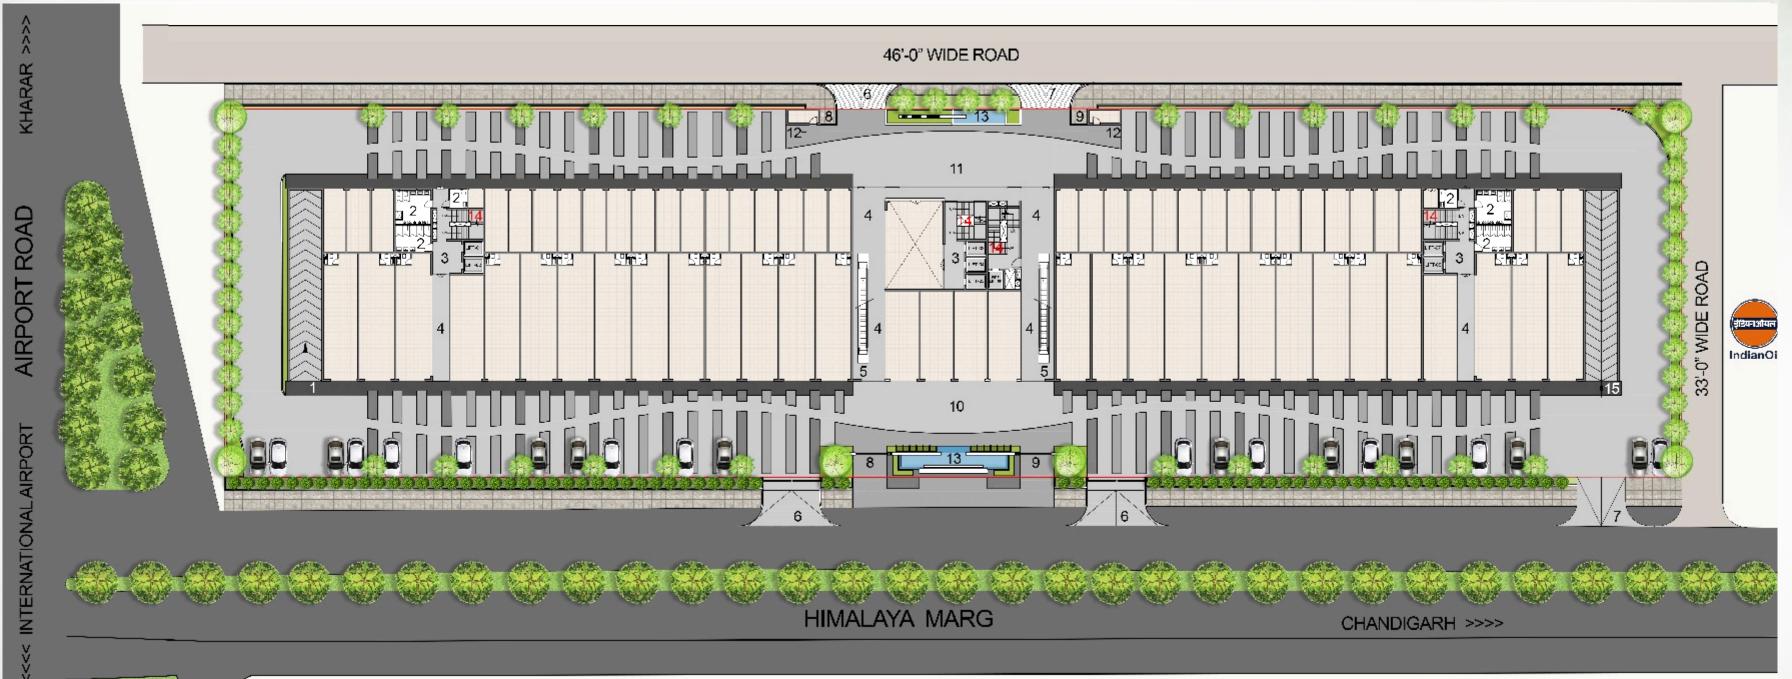

- JW Marriot Chandigarh 7 KM Max Hospital 7.5 KM
- Judicial Court Mohali 2.5 KM
- Fortis Hospital 3 KM
- PCA Stadium 3.5 KM
- Judicial Court Chandigarh 5.5 KM

RAMP FOR BASEMENT

WASHROOMS

3 LIFT LOBBY

THROUGH PASSAGE

ESCALATORS

6 ENTRY 7

8
PEDESTRIAN ENTRY

PEDESTRIAN EXIT

RETAIL DROP OFF

11

OFFICE DROP OFF

12

GUARD ROOM

13 SELFIE POINT & WATERBODY

STAIRCASES

RAMP OUT FROM BASEMENT