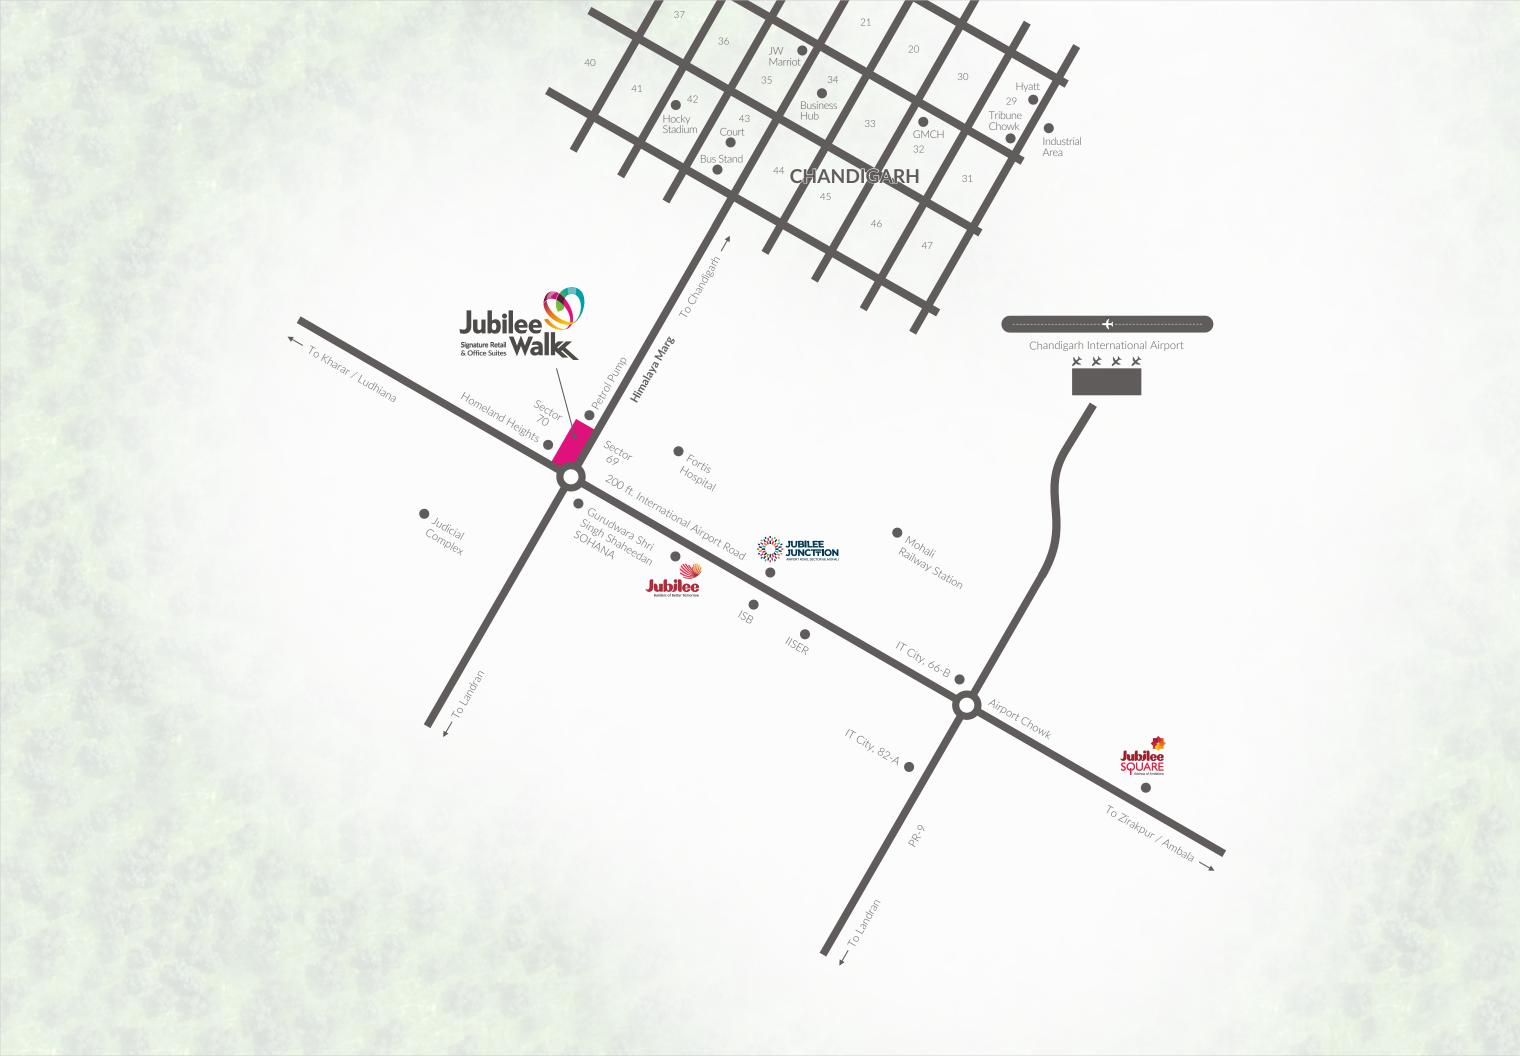

## VIBRANT WITH LIFE EAGER WITH ACTION

Rising on a pre approved GMADA land parcel, Jubilee Walk is situated in a fully developed and densely populated upscale residential zone. Connected seamlessly, its visibility from airport road and Himalaya Marg coupled with stunning architecture makes it a one of its kind iconic commercial development. Beaming with potential, Jubilee Walk has been conceived to blend work, shop, dine and socialize. It is another leap in the commercial real estate of the region as a progressive business hub. Jubilee Walk is urban, chic, vibrant and a versatile place that is built to bring out the best potential in its occupants. It is a flambeau, illuminating a whole new path in commercial sector as this is the only project which is being built on the cusp of developing and developed sectors, in the heart of Mohali.

Mohali IA Phase 8 - 4.5 KM

- Mohali ISBT 2.1 KM
- Mohali Rly. Station 3.7 KM
- Chandigarh ISBT 43 5.0 KM
- Mohali International Airport 12.2 KM
   Aerocity / IT City 7 KM
- Chandigarh Rly. Station 16.5 KM
- Mohali IT Park 2.9 KM
- Quark City 4.5 KM

- JW Marriot Chandigarh 7 KM Max Hospital 7.5 KM
- Judicial Court Mohali 2.5 KM
- Fortis Hospital 3 KM
- PCA Stadium 3.5 KM
- Judicial Court Chandigarh 5.5 KM

RAMP FOR BASEMENT

WASHROOMS

3 LIFT LOBBY

THROUGH PASSAGE