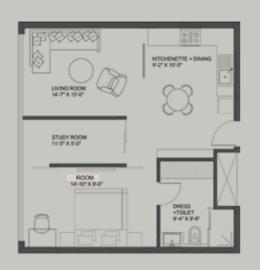

# TYPE 1A-WITH STUDY

|                         | Super Builtup Area*         | Balcony Area              | Covered Area               | Carpet Area                 |
|-------------------------|-----------------------------|---------------------------|----------------------------|-----------------------------|
| Standard                | 1035 Sq.ft. / 96.15 Sq.mtr. | -                         | 622 Sq.ft. / 57.78 Sq.mtr. | 555 Sq.ft. / 51 .56 Sq.mtr. |
| Executive               | 1155 Sq.ft / 107.3 Sq.mtr.  | -                         | 674 Sq.ft. / 62.62 Sq.mtr. | 623 Sq.ft. / 57.88 Sq.mtr.  |
| Superior (with balcony) | 1045 Sq.ft. / 97.08 Sq.mtr. | 104 Sq.ft. / 9.66 Sq.mtr. | 566 Sq.ft. / 52.58 Sq.mtr. | 518 Sq.ft. / 48.12 Sq.mtr.  |

<sup>\*</sup>For market comparison only.