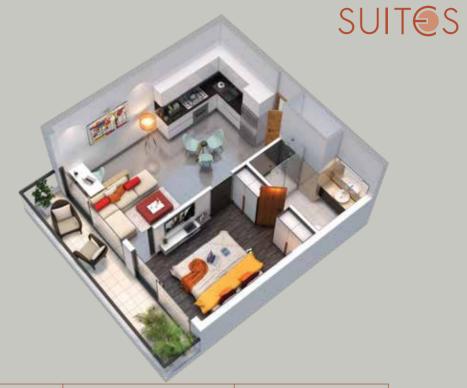

TYPE 1

|           | Super Builtup Area*                   | Covered Area                           | Carpet Area                            |
|-----------|---------------------------------------|----------------------------------------|----------------------------------------|
| Standard  | 735 Sq.ft. / 68.28 Sq.mtr.            | 441 Sq.ft. / 40.97 Sq.mtr.             | 401 Sq.ft. / 37.25 Sq.mtr.             |
| Executive | 770 Sq.ft / 71.53 Sq.mtr.             | 461 Sq.ft. / 42.82 Sq.mtr.             | 415 Sq.ft. / 38.55 Sq.mtr.             |
| Superior  | 880, 940 Sq.ft / 81.75, 87.33 Sq.mtr. | 526, 566 Sq.ft. / 48.86, 52.58 Sq.mtr. | 482, 518 Sq.ft. / 44.78, 48.12 Sq.mtr. |

<sup>\*</sup>For market comparison only.