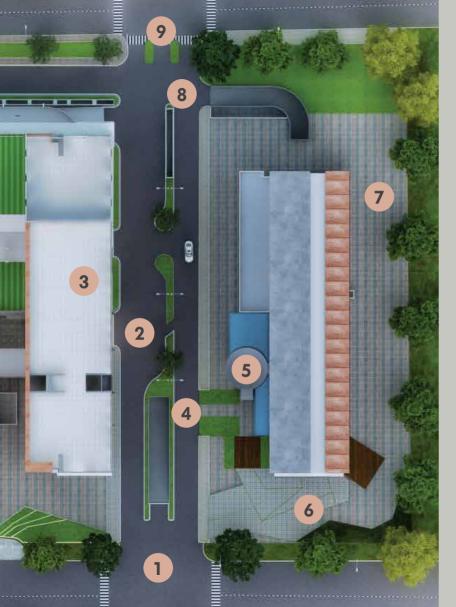

# **CULMINATIOIN OF BUSINESS & LEISURE**

- 1 Main Entrance
- 4 Entrance to Suites
- 7 Landscape Courts

- 2 Internal Road
- 5 Lobby
- 8 Basement Ramps
- 3 WTC Towers
- 6 External Courts
- 9 Service Road