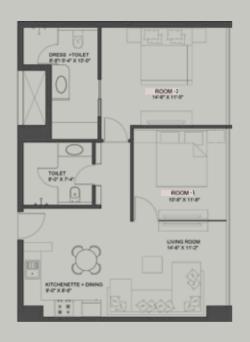

# TYPE 2

|                          | Super Builtup Area*          | Balcony Area               | Covered Area               | Carpet Area                 |
|--------------------------|------------------------------|----------------------------|----------------------------|-----------------------------|
| Superior                 | 1500 Sq.ft. / 139.35 Sq.mtr. | -                          | 954 Sq.ft. / 88.63 Sq.mtr. | 882 Sq.ft. / 81 .94 Sq.mtr. |
| Executive (with balcony) | 1475 Sq.ft. / 137.03 Sq.mtr. | 145 Sq.ft. / 13.47 Sq.mtr. | 799 Sq.ft. / 74.23 Sq.mtr. | 736 Sq.ft. / 68.38 Sq.mtr.  |

<sup>\*</sup>For market comparison only.

| S. NO. | DESCRIPTION                    | SPECIFICATIONS                                                                                                                                           |
|--------|--------------------------------|----------------------------------------------------------------------------------------------------------------------------------------------------------|
| 1      | STRUCTURE                      | CIVIL STRUCTURE CONFORMING TO IS STANDARDS. EARTHQUAKE RESISTANT RCC FRAMED CONSTRUCTION AS PER SEISMIC DESIGN CODES                                     |
| 2      | ELECTRICAL WIRING              | STANDARD, MULTI-STRAND COPPER WIRING CONFORMING TO VARIOUS THICKNESSES REQUIRED FOR VARIOUS CURRRENT RATINGS (FRLS). CONDUITS TO BE FRLS RATED.          |
| 3      | FIRE DETECTION & PROTECTION    | FIRE-FIGHTING EQUIPMENT OF STANDARD MAKES, WITH SMOKE DETECTORS AND FIRE ALARM SYSTEM.                                                                   |
| 4      | AIR CONDITIONING & VENTILATION | AIR-CONDITIONED AND VENTILATED AS PER ARCHITECTURAL DESIGN AND STANDARD REQUIREMENTS.                                                                    |
| 5      | LIFTS                          | LIFTS OF STANDARD MAKES WITH AUTOMATIC DOORS AND ARD.                                                                                                    |
| 6      | COMMON AREA FINISHES           | VITRIFIED TILE/ IPS/ CARPET/ INDIAN STONES OR EQUIVALENT AS PER ARCHITECT'S DESIGN INTENT                                                                |
| 7      | FAÇADE                         | FAÇADE WITH PLAIN PLASTER WITH TEXTURE PAINT COATING OF DESIRED SHADES AS PER ARCHITECT'S DESIGN INTENT. ANODISED/ POWDER COATED ALUMINUM/ UPVC WINDOWS. |
| 8      | LANDSCAPING                    | THEME BASED LANDSCAPING AS PER DESIGN                                                                                                                    |
| 9      | SECURITY/ ACCESS               | CCTV SURVEILLANCE AND CONTROLLED ACCESS POINTS.                                                                                                          |