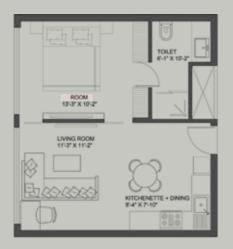

TYPE 1

|           | Super Builtup Area*                   | Covered Area                           | Carpet Area                            |
|-----------|---------------------------------------|----------------------------------------|----------------------------------------|
| Standard  | 735 Sq.ft. / 68.28 Sq.mtr.            | 441 Sq.ft. / 40.97 Sq.mtr.             | 401 Sq.ft. / 37.25 Sq.mtr.             |
| Executive | 770 Sq.ft / 71.53 Sq.mtr.             | 461 Sq.ft. / 42.82 Sq.mtr.             | 415 Sq.ft. / 38.55 Sq.mtr.             |
| Superior  | 880, 940 Sq.ft / 81.75, 87.33 Sq.mtr. | 526, 566 Sq.ft. / 48.86, 52.58 Sq.mtr. | 482, 518 Sq.ft. / 44.78, 48.12 Sq.mtr. |

<sup>\*</sup>For market comparison only.