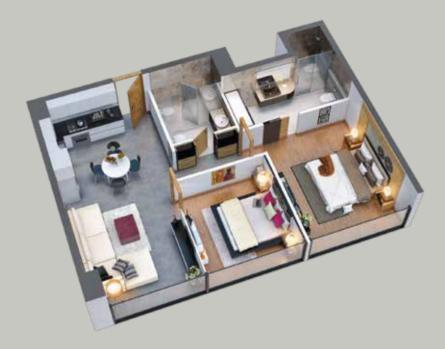

# TYPE 2

|                          | Super Builtup Area*          | Balcony Area               | Covered Area               | Carpet Area                 |
|--------------------------|------------------------------|----------------------------|----------------------------|-----------------------------|
| Superior                 | 1500 Sq.ft. / 139.35 Sq.mtr. | -                          | 954 Sq.ft. / 88.63 Sq.mtr. | 882 Sq.ft. / 81 .94 Sq.mtr. |
| Executive (with balcony) | 1475 Sq.ft. / 137.03 Sq.mtr. | 145 Sq.ft. / 13.47 Sq.mtr. | 799 Sq.ft. / 74.23 Sq.mtr. | 736 Sq.ft. / 68.38 Sq.mtr.  |

<sup>\*</sup>For market comparison only.

| S. NO. | DESCRIPTION                    | SPECIFICATIONS                                                                                                                                           |
|--------|--------------------------------|----------------------------------------------------------------------------------------------------------------------------------------------------------|
| 1      | STRUCTURE                      | CIVIL STRUCTURE CONFORMING TO IS STANDARDS. EARTHQUAKE RESISTANT RCC FRAMED CONSTRUCTION AS PER SEISMIC DESIGN CODES                                     |
| 2      | ELECTRICAL WIRING              | STANDARD, MULTI-STRAND COPPER WIRING CONFORMING TO VARIOUS THICKNESSES REQUIRED FOR VARIOUS CURRRENT RATINGS (FRLS). CONDUITS TO BE FRLS RATED.          |
| 3      | FIRE DETECTION & PROTECTION    | FIRE-FIGHTING EQUIPMENT OF STANDARD MAKES, WITH SMOKE DETECTORS AND FIRE ALARM SYSTEM.                                                                   |
| 4      | AIR CONDITIONING & VENTILATION | AIR-CONDITIONED AND VENTILATED AS PER ARCHITECTURAL DESIGN AND STANDARD REQUIREMENTS.                                                                    |
| 5      | LIFTS                          | LIFTS OF STANDARD MAKES WITH AUTOMATIC DOORS AND ARD.                                                                                                    |
| 6      | COMMON AREA FINISHES           | VITRIFIED TILE/ IPS/ CARPET/ INDIAN STONES OR EQUIVALENT AS PER ARCHITECT'S DESIGN INTENT                                                                |
| 7      | FAÇADE                         | FAÇADE WITH PLAIN PLASTER WITH TEXTURE PAINT COATING OF DESIRED SHADES AS PER ARCHITECT'S DESIGN INTENT. ANODISED/ POWDER COATED ALUMINUM/ UPVC WINDOWS. |
| 8      | LANDSCAPING                    | THEME BASED LANDSCAPING AS PER DESIGN                                                                                                                    |
| 9      | SECURITY/ ACCESS               | CCTV SURVEILLANCE AND CONTROLLED ACCESS POINTS.                                                                                                          |