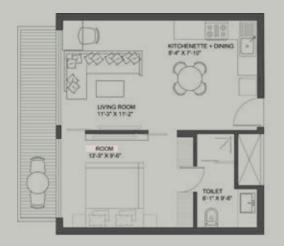

TYPE 1

|           | Super Builtup Area*                   | Covered Area                           | Carpet Area                            |
|-----------|---------------------------------------|----------------------------------------|----------------------------------------|
| Standard  | 735 Sq.ft. / 68.28 Sq.mtr.            | 441 Sq.ft. / 40.97 Sq.mtr.             | 401 Sq.ft. / 37.25 Sq.mtr.             |
| Executive | 770 Sq.ft / 71.53 Sq.mtr.             | 461 Sq.ft. / 42.82 Sq.mtr.             | 415 Sq.ft. / 38.55 Sq.mtr.             |
| Superior  | 880, 940 Sq.ft / 81.75, 87.33 Sq.mtr. | 526, 566 Sq.ft. / 48.86, 52.58 Sq.mtr. | 482, 518 Sq.ft. / 44.78, 48.12 Sq.mtr. |

<sup>\*</sup>For market comparison only.