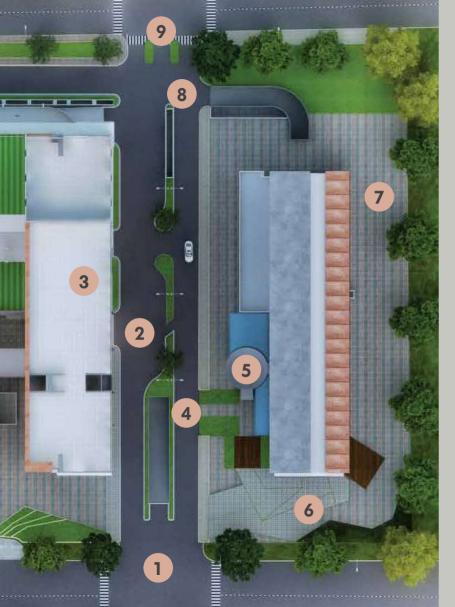

## **CULMINATIOIN OF BUSINESS & LEISURE**

- 1 Main Entrance
- 4 Entrance to Suites
- 7 Landscape Courts

- 2 Internal Road
- 5 Lobby
- 8 Basement Ramps
- 3 WTC Towers
- 6 External Courts
- 9 Service Road