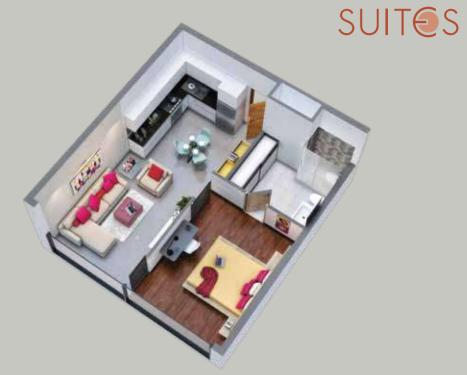

TYPE 1

|           | Super Builtup Area*                   | Covered Area                           | Carpet Area                            |
|-----------|---------------------------------------|----------------------------------------|----------------------------------------|
| Standard  | 735 Sq.ft. / 68.28 Sq.mtr.            | 441 Sq.ft. / 40.97 Sq.mtr.             | 401 Sq.ft. / 37.25 Sq.mtr.             |
| Executive | 770 Sq.ft / 71.53 Sq.mtr.             | 461 Sq.ft. / 42.82 Sq.mtr.             | 415 Sq.ft. / 38.55 Sq.mtr.             |
| Superior  | 880, 940 Sq.ft / 81.75, 87.33 Sq.mtr. | 526, 566 Sq.ft. / 48.86, 52.58 Sq.mtr. | 482, 518 Sq.ft. / 44.78, 48.12 Sq.mtr. |

<sup>\*</sup>For market comparison only.