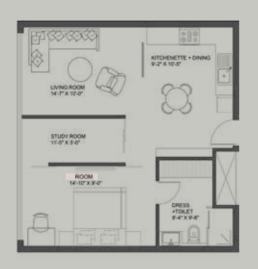

# TYPE 1A-WITH STUDY

|                         | Super Builtup Area*         | Balcony Area              | Covered Area               | Carpet Area                 |
|-------------------------|-----------------------------|---------------------------|----------------------------|-----------------------------|
| Standard                | 1035 Sq.ft. / 96.15 Sq.mtr. | -                         | 622 Sq.ft. / 57.78 Sq.mtr. | 555 Sq.ft. / 51 .56 Sq.mtr. |
| Executive               | 1155 Sq.ft / 107.3 Sq.mtr.  | -                         | 674 Sq.ft. / 62.62 Sq.mtr. | 623 Sq.ft. / 57.88 Sq.mtr.  |
| Superior (with balcony) | 1045 Sq.ft. / 97.08 Sq.mtr. | 104 Sq.ft. / 9.66 Sq.mtr. | 566 Sq.ft. / 52.58 Sq.mtr. | 518 Sq.ft. / 48.12 Sq.mtr.  |

<sup>\*</sup>For market comparison only.