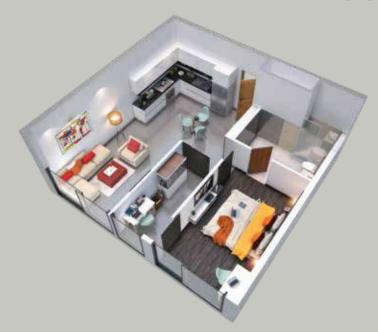

# TYPE 1A-WITH STUDY

|                         | Super Builtup Area*         | Balcony Area              | Covered Area               | Carpet Area                 |
|-------------------------|-----------------------------|---------------------------|----------------------------|-----------------------------|
| Standard                | 1035 Sq.ft. / 96.15 Sq.mtr. | -                         | 622 Sq.ft. / 57.78 Sq.mtr. | 555 Sq.ft. / 51 .56 Sq.mtr. |
| Executive               | 1155 Sq.ft / 107.3 Sq.mtr.  | -                         | 674 Sq.ft. / 62.62 Sq.mtr. | 623 Sq.ft. / 57.88 Sq.mtr.  |
| Superior (with balcony) | 1045 Sq.ft. / 97.08 Sq.mtr. | 104 Sq.ft. / 9.66 Sq.mtr. | 566 Sq.ft. / 52.58 Sq.mtr. | 518 Sq.ft. / 48.12 Sq.mtr.  |

<sup>\*</sup>For market comparison only.