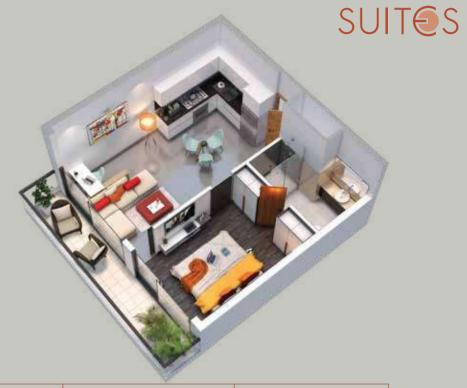

TYPE 1

|           | Super Builtup Area*                   | Covered Area                           | Carpet Area                            |
|-----------|---------------------------------------|----------------------------------------|----------------------------------------|
| Standard  | 735 Sq.ft. / 68.28 Sq.mtr.            | 441 Sq.ft. / 40.97 Sq.mtr.             | 401 Sq.ft. / 37.25 Sq.mtr.             |
| Executive | 770 Sq.ft / 71.53 Sq.mtr.             | 461 Sq.ft. / 42.82 Sq.mtr.             | 415 Sq.ft. / 38.55 Sq.mtr.             |
| Superior  | 880, 940 Sq.ft / 81.75, 87.33 Sq.mtr. | 526, 566 Sq.ft. / 48.86, 52.58 Sq.mtr. | 482, 518 Sq.ft. / 44.78, 48.12 Sq.mtr. |

<sup>\*</sup>For market comparison only.