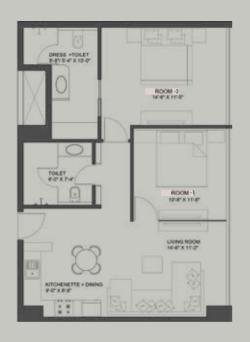

# TYPE 2

|                          | Super Builtup Area*          | Balcony Area               | Covered Area               | Carpet Area                 |
|--------------------------|------------------------------|----------------------------|----------------------------|-----------------------------|
| Superior                 | 1500 Sq.ft. / 139.35 Sq.mtr. | -                          | 954 Sq.ft. / 88.63 Sq.mtr. | 882 Sq.ft. / 81 .94 Sq.mtr. |
| Executive (with balcony) | 1475 Sq.ft. / 137.03 Sq.mtr. | 145 Sq.ft. / 13.47 Sq.mtr. | 799 Sq.ft. / 74.23 Sq.mtr. | 736 Sq.ft. / 68.38 Sq.mtr.  |

<sup>\*</sup>For market comparison only.

| S. NO. | DESCRIPTION                    | SPECIFICATIONS                                                                                                                                           |
|--------|--------------------------------|----------------------------------------------------------------------------------------------------------------------------------------------------------|
| 1      | STRUCTURE                      | CIVIL STRUCTURE CONFORMING TO IS STANDARDS. EARTHQUAKE RESISTANT RCC FRAMED CONSTRUCTION AS PER SEISMIC DESIGN CODES                                     |
| 2      | ELECTRICAL WIRING              | STANDARD, MULTI-STRAND COPPER WIRING CONFORMING TO VARIOUS THICKNESSES REQUIRED FOR VARIOUS CURRRENT RATINGS (FRLS). CONDUITS TO BE FRLS RATED.          |
| 3      | FIRE DETECTION & PROTECTION    | FIRE-FIGHTING EQUIPMENT OF STANDARD MAKES, WITH SMOKE DETECTORS AND FIRE ALARM SYSTEM.                                                                   |
| 4      | AIR CONDITIONING & VENTILATION | AIR-CONDITIONED AND VENTILATED AS PER ARCHITECTURAL DESIGN AND STANDARD REQUIREMENTS.                                                                    |
| 5      | LIFTS                          | LIFTS OF STANDARD MAKES WITH AUTOMATIC DOORS AND ARD.                                                                                                    |
| 6      | COMMON AREA FINISHES           | VITRIFIED TILE/ IPS/ CARPET/ INDIAN STONES OR EQUIVALENT AS PER ARCHITECT'S DESIGN INTENT                                                                |
| 7      | FAÇADE                         | FAÇADE WITH PLAIN PLASTER WITH TEXTURE PAINT COATING OF DESIRED SHADES AS PER ARCHITECT'S DESIGN INTENT. ANODISED/ POWDER COATED ALUMINUM/ UPVC WINDOWS. |
| 8      | LANDSCAPING                    | THEME BASED LANDSCAPING AS PER DESIGN                                                                                                                    |
| 9      | SECURITY/ ACCESS               | CCTV SURVEILLANCE AND CONTROLLED ACCESS POINTS.                                                                                                          |
|        |                                |                                                                                                                                                          |