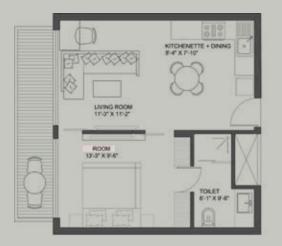

TYPE 1

|           | Super Builtup Area*                   | Covered Area                           | Carpet Area                            |
|-----------|---------------------------------------|----------------------------------------|----------------------------------------|
| Standard  | 735 Sq.ft. / 68.28 Sq.mtr.            | 441 Sq.ft. / 40.97 Sq.mtr.             | 401 Sq.ft. / 37.25 Sq.mtr.             |
| Executive | 770 Sq.ft / 71.53 Sq.mtr.             | 461 Sq.ft. / 42.82 Sq.mtr.             | 415 Sq.ft. / 38.55 Sq.mtr.             |
| Superior  | 880, 940 Sq.ft / 81.75, 87.33 Sq.mtr. | 526, 566 Sq.ft. / 48.86, 52.58 Sq.mtr. | 482, 518 Sq.ft. / 44.78, 48.12 Sq.mtr. |

<sup>\*</sup>For market comparison only.