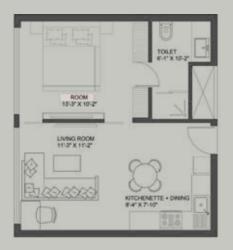

TYPE 1

|           | Super Builtup Area*                   | Covered Area                           | Carpet Area                            |
|-----------|---------------------------------------|----------------------------------------|----------------------------------------|
| Standard  | 735 Sq.ft. / 68.28 Sq.mtr.            | 441 Sq.ft. / 40.97 Sq.mtr.             | 401 Sq.ft. / 37.25 Sq.mtr.             |
| Executive | 770 Sq.ft / 71.53 Sq.mtr.             | 461 Sq.ft. / 42.82 Sq.mtr.             | 415 Sq.ft. / 38.55 Sq.mtr.             |
| Superior  | 880, 940 Sq.ft / 81.75, 87.33 Sq.mtr. | 526, 566 Sq.ft. / 48.86, 52.58 Sq.mtr. | 482, 518 Sq.ft. / 44.78, 48.12 Sq.mtr. |

<sup>\*</sup>For market comparison only.