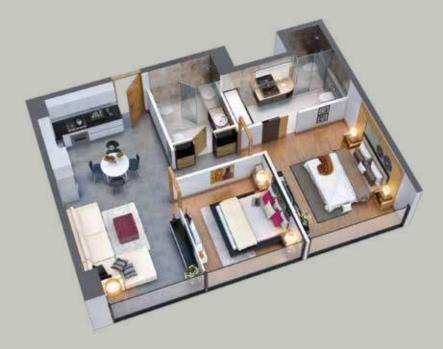

# TYPE 2

|                          | Super Builtup Area*          | Balcony Area               | Covered Area               | Carpet Area                 |
|--------------------------|------------------------------|----------------------------|----------------------------|-----------------------------|
| Superior                 | 1500 Sq.ft. / 139.35 Sq.mtr. | -                          | 954 Sq.ft. / 88.63 Sq.mtr. | 882 Sq.ft. / 81 .94 Sq.mtr. |
| Executive (with balcony) | 1475 Sq.ft. / 137.03 Sq.mtr. | 145 Sq.ft. / 13.47 Sq.mtr. | 799 Sq.ft. / 74.23 Sq.mtr. | 736 Sq.ft. / 68.38 Sq.mtr.  |

<sup>\*</sup>For market comparison only.

| S. NO. | DESCRIPTION                    | SPECIFICATIONS                                                                                                                                           |
|--------|--------------------------------|----------------------------------------------------------------------------------------------------------------------------------------------------------|
| 1      | STRUCTURE                      | CIVIL STRUCTURE CONFORMING TO IS STANDARDS. EARTHQUAKE RESISTANT RCC FRAMED CONSTRUCTION AS PER SEISMIC DESIGN CODES                                     |
| 2      | ELECTRICAL WIRING              | STANDARD, MULTI-STRAND COPPER WIRING CONFORMING TO VARIOUS THICKNESSES REQUIRED FOR VARIOUS CURRRENT RATINGS (FRLS). CONDUITS TO BE FRLS RATED.          |
| 3      | FIRE DETECTION & PROTECTION    | FIRE-FIGHTING EQUIPMENT OF STANDARD MAKES, WITH SMOKE DETECTORS AND FIRE ALARM SYSTEM.                                                                   |
| 4      | AIR CONDITIONING & VENTILATION | AIR-CONDITIONED AND VENTILATED AS PER ARCHITECTURAL DESIGN AND STANDARD REQUIREMENTS.                                                                    |
| 5      | LIFTS                          | LIFTS OF STANDARD MAKES WITH AUTOMATIC DOORS AND ARD.                                                                                                    |
| 6      | COMMON AREA FINISHES           | VITRIFIED TILE/ IPS/ CARPET/ INDIAN STONES OR EQUIVALENT AS PER ARCHITECT'S DESIGN INTENT                                                                |
| 7      | FAÇADE                         | FAÇADE WITH PLAIN PLASTER WITH TEXTURE PAINT COATING OF DESIRED SHADES AS PER ARCHITECT'S DESIGN INTENT. ANODISED/ POWDER COATED ALUMINUM/ UPVC WINDOWS. |
| 8      | LANDSCAPING                    | THEME BASED LANDSCAPING AS PER DESIGN                                                                                                                    |
| 9      | SECURITY/ ACCESS               | CCTV SURVEILLANCE AND CONTROLLED ACCESS POINTS.                                                                                                          |
|        |                                |                                                                                                                                                          |