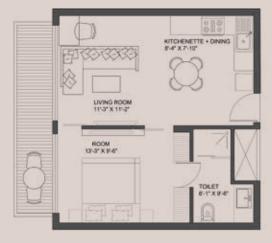

\*For market comparison only.

DRESS +TOLET 8'-8'/ 5'-4" X 13'-0"

TOLET 8-0" X 7-4"

KITCHENETTE + DINING 9'-0" X 8'-8"

UNITS