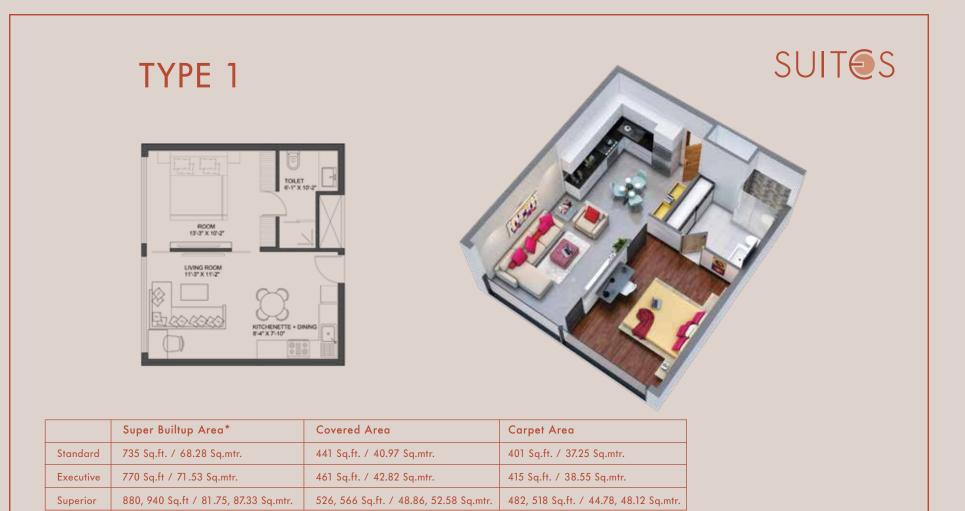

\*For market comparison only.

|                         | Super Builtup Area*         | Balcony Area              | Covered Area               | Carpet Area                |
|-------------------------|-----------------------------|---------------------------|----------------------------|----------------------------|
| Standard                | 1035 Sq.ft. / 96.15 Sq.mtr. | -                         | 622 Sq.ft. / 57.78 Sq.mtr. | 555 Sq.ft. / 51.56 Sq.mtr. |
| Executive               | 1155 Sq.ft / 107.3 Sq.mtr.  | -                         | 674 Sq.ft. / 62.62 Sq.mtr. | 623 Sq.ft. / 57.88 Sq.mtr. |
| Superior (with balcony) | 1045 Sq.ft. / 97.08 Sq.mtr. | 104 Sq.ft. / 9.66 Sq.mtr. | 566 Sq.ft. / 52.58 Sq.mtr. | 518 Sq.ft. / 48.12 Sq.mtr. |