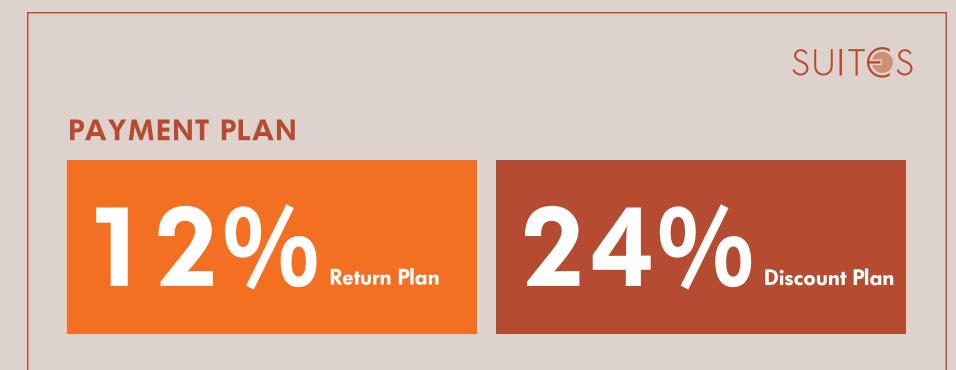

# PAYMENT PLANS TO CHOOSE FORM 30%, 50%, 70% & DP.

For detailed terms and conditions, please reter to application form.