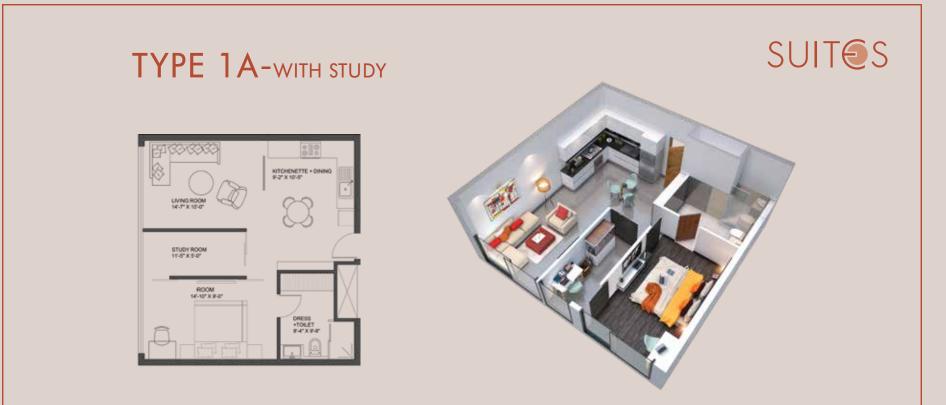

## TYPE 1B-WITH BALCONY

|           | Super Builtup Area*        | Balcony Area             | Covered Area               | Carpet Area                |
|-----------|----------------------------|--------------------------|----------------------------|----------------------------|
| Standard  | 810 Sq.ft. / 75.25 Sq.mtr. | 79 Sq.ft. / 7.34 Sq.mtr. | 441 Sq.ft. / 40.97 Sq.mtr. | 403 Sq.ft. / 37.44 Sq.mtr. |
| Executive | 845 Sq.ft / 78.50 Sq.mtr.  | 79 Sq.ft. / 7.34 Sq.mtr. | 462 Sq.ft. / 42.92 Sq.mtr. | 415 Sq.ft. / 38.55 Sq.mtr. |
| Superior  | 945 Sq.ft. / 87.79 Sq.mtr. | 79 Sq.ft. / 7.34 Sq.mtr. | 522 Sq.ft. / 48.49 Sq.mtr. | 466 Sq.ft. / 43.29 Sq.mtr. |