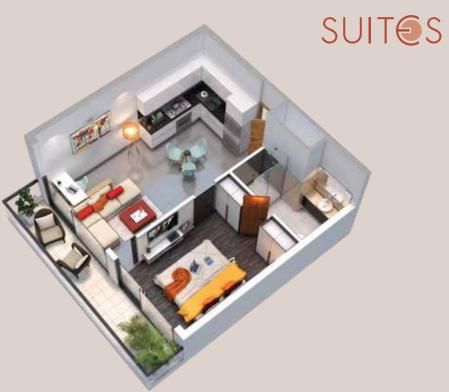

comparison only.



|                         | Super Builtup Area*         | Balcony Area              | Covered Area               | Carpet Area                |
|-------------------------|-----------------------------|---------------------------|----------------------------|----------------------------|
| Standard                | 1035 Sq.ft. / 96.15 Sq.mtr. | -                         | 622 Sq.ft. / 57.78 Sq.mtr. | 555 Sq.ft. / 51.56 Sq.mtr. |
| Executive               | 1155 Sq.ft / 107.3 Sq.mtr.  | -                         | 674 Sq.ft. / 62.62 Sq.mtr. | 623 Sq.ft. / 57.88 Sq.mtr. |
| Superior (with balcony) | 1045 Sq.ft. / 97.08 Sq.mtr. | 104 Sq.ft. / 9.66 Sq.mtr. | 566 Sq.ft. / 52.58 Sq.mtr. | 518 Sq.ft. / 48.12 Sq.mtr. |

\*For market comparison only.

## TYPE 1B-WITH BALCONY





|           | Super Builtup Area*        | Balcony Area             | Covered Area               | Carpet Area                |
|-----------|----------------------------|--------------------------|----------------------------|----------------------------|
| Standard  | 810 Sq.ft. / 75.25 Sq.mtr. | 79 Sq.ft. / 7.34 Sq.mtr. | 441 Sq.ft. / 40.97 Sq.mtr. | 403 Sq.ft. / 37.44 Sq.mtr. |
| Executive | 845 Sq.ft / 78.50 Sq.mtr.  | 79 Sq.ft. / 7.34 Sq.mtr. | 462 Sq.ft. / 42.92 Sq.mtr. | 415 Sq.ft. / 38.55 Sq.mtr. |
| Superior  | 945 Sq.ft. / 87.79 Sq.mtr. | 79 Sq.ft. / 7.34 Sq.mtr. | 522 Sq.ft. / 48.49 Sq.mtr. | 466 Sq.ft. / 43.29 Sq.mtr. |

\*For market comparison only.



|                          | Super Builtup Area*          | Balcony Area               | Covered Area               | Carpet