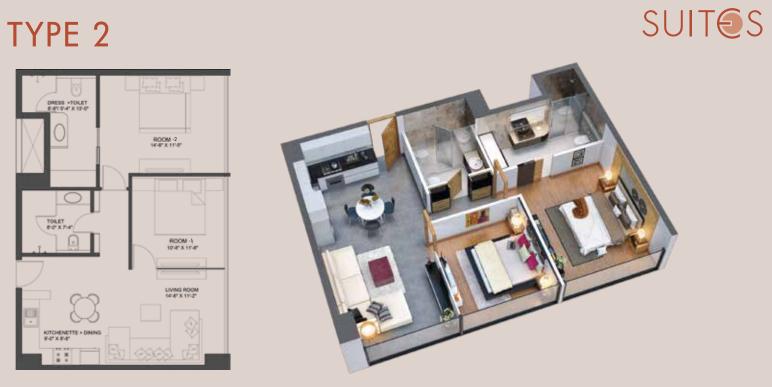

\*For market comparison only.

DRESS +TOLET 8'-8'/ 5'-4" X 13'-0"

TOLET 8-0" X 7-4"

KITCHENETTE + DINING 9'-0" X 8'-8"

UNITS