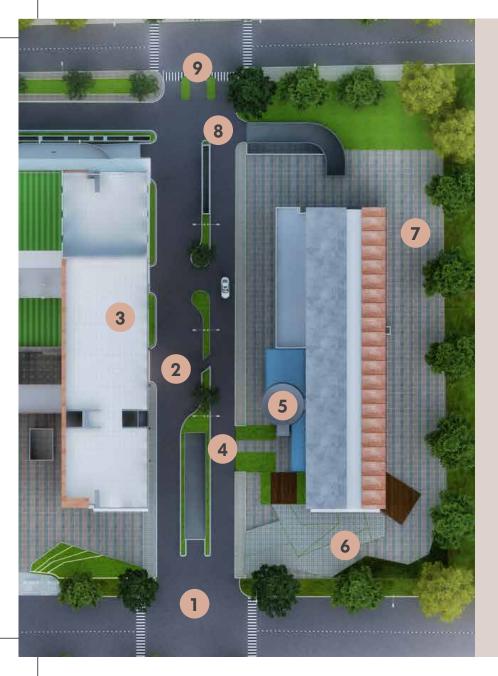

### CULMINATIOIN OF BUSINESS & LEISURE

| 1 Main Entrance      | 2 | Internal Road  | 3 | WTC Towers      |
|----------------------|---|----------------|---|-----------------|
| 4 Entrance to Suites | 5 | Lobby          | 6 | External Courts |
| 7 Landscape Courts   | 8 | Basement Ramps | 9 | Service Road    |